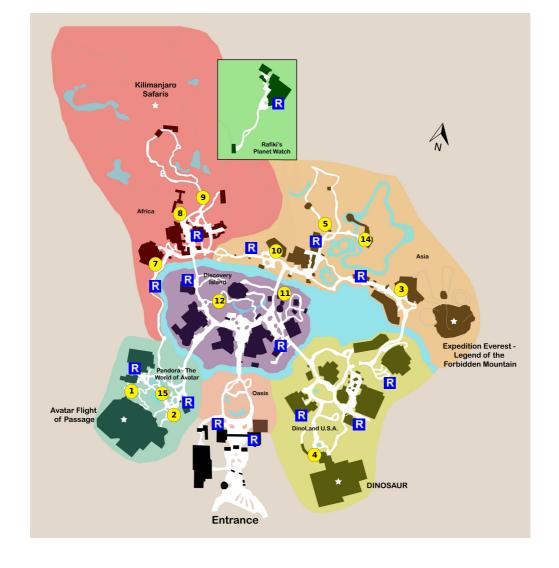

## **Your Plan Steps**

#### STEP

- 1) Avatar Flight of Passage
- 2) Na'vi River Journey
- 3) Expedition Everest Legend of the Forbidden Mountain
- 4) DINOSAUR

**Notes:** Follow the signs to Dinosaur and ride.

5) Maharajah Jungle Trek

**Notes:** Walk the Maharajah Jungle Trek.

6) Rest

\*\* Staying inside the park

**Notes:** Eat lunch. Our favorite counter-service restaurants are Flame Tree Barbecue on Discovery Island and Satu'li Canteen in Pandora.

7) Festival of the Lion King

**Showtimes:** 10:00am, 11:00am, 12:00pm, 1:00pm, 2:00pm, 3:00pm, 4:00pm, 5:00pm

8) Kilimanjaro Safaris

Notes: Ride Kilimanjaro Safaris.

9) Gorilla Falls Exploration Trail

Notes: Walk the Pangani Forest Exploration Trail.

10) Feathered Friends In Flight!

**Showtimes:** 10:30am, 11:30am, 1:30pm, 2:30pm, 3:30pm

11) Meet Favorite Disney Pals at Adventurers Outpost

#### 12) Discovery Island Trails

**Notes:** Tour the trails and exhibits around the Tree of Life.

#### 13) Rest

\*\* Staying inside the park

Notes: Eat Dinner. Tiffins is the best Table Service restaurant in Animal Kingdom, or eat at Quick
Service restaurant that you did not have lunch at.

### 14) Kali River Rapids

Notes: Ride Kali River Rapids.

### 15) Valley of Mo'ara