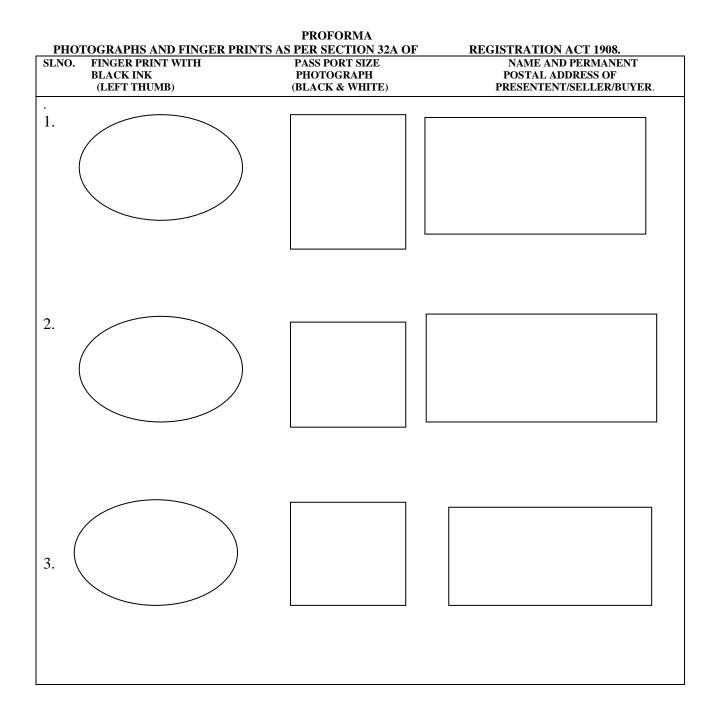

## PHOTOGRAPHS AND FINGERPRINTS AS PER SECTION 32A OF REGISTRATION ACT,1908. (C&IGR&S Circular Memo No G1/8539/99, dated 19-04-2000)

| FINGER PRINT S.NO: IN<br>BLACKINK<br>( LERT THUMB) | PASSPORT SIZE<br>PHOTOGRAPH<br>(BLACK & WHITE) | NAME & PERMANENT<br>POSTAL ADDRESS OF<br>PRESENTANT / SELLER/<br>BUYER |
|----------------------------------------------------|------------------------------------------------|------------------------------------------------------------------------|
|                                                    |                                                |                                                                        |
|                                                    |                                                |                                                                        |
|                                                    |                                                |                                                                        |
|                                                    |                                                |                                                                        |
|                                                    |                                                |                                                                        |
|                                                    |                                                |                                                                        |
|                                                    |                                                |                                                                        |
|                                                    |                                                |                                                                        |
|                                                    |                                                |                                                                        |
|                                                    |                                                |                                                                        |
|                                                    |                                                |                                                                        |